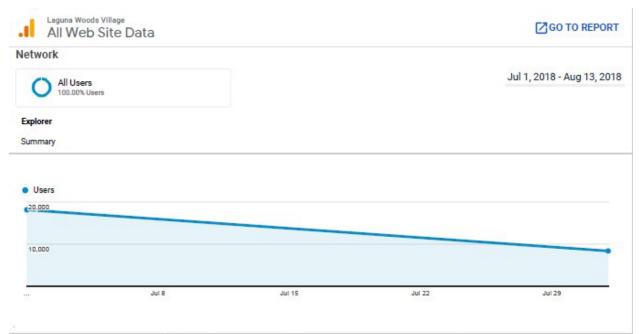

#### 9. Marketing and Communications Report—Eileen Paulin

Eileen Paulin reported having Jackie Brown on staff has been a success.

Ms. Paulin described the increase in subscriptions and engagement on iContact. Heather Rasmussen has been contracted as a freelancer for up to 12 hours a week to update information on the website.

Ms. Paulin reported on budgeting and contracts with Brandtailers and COMMPRO, LLC. will not be renewed. Ms. Brown will be taking over Facebook.

Ms. Paulin updated the Committee on Trello projects, iContact statistics, Docent Tours, New Resident Orientation and the Docent Tour brochure. Deadlines have been met and branding has improved. She discussed the rationale for taking over Docent Tours and believes the upcoming guide to be beneficial in making the tour more consistent.