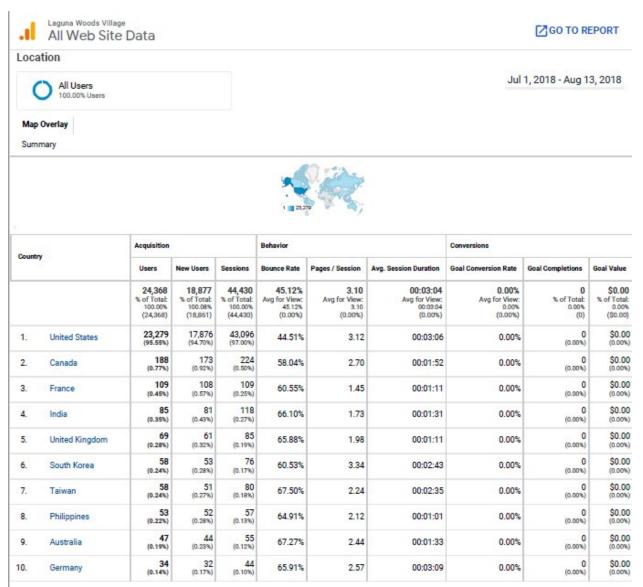

#### 9. Marketing and Communications Report—Eileen Paulin

Eileen Paulin reported having Jackie Brown on staff has been a success.

Ms. Paulin described the increase in subscriptions and engagement on iContact. Heather Rasmussen has been contracted as a freelancer for up to 12 hours a week to update information on the website.

Ms. Paulin reported on budgeting and contracts with Brandtailers and COMMPRO, LLC. will not be renewed. Ms. Brown will be taking over Facebook.

Ms. Paulin updated the Committee on Trello projects, iContact statistics, Docent Tours, New Resident Orientation and the Docent Tour brochure. Deadlines have been met and branding has improved. She discussed the rationale for taking over Docent Tours and believes the upcoming guide to be beneficial in making the tour more consistent.